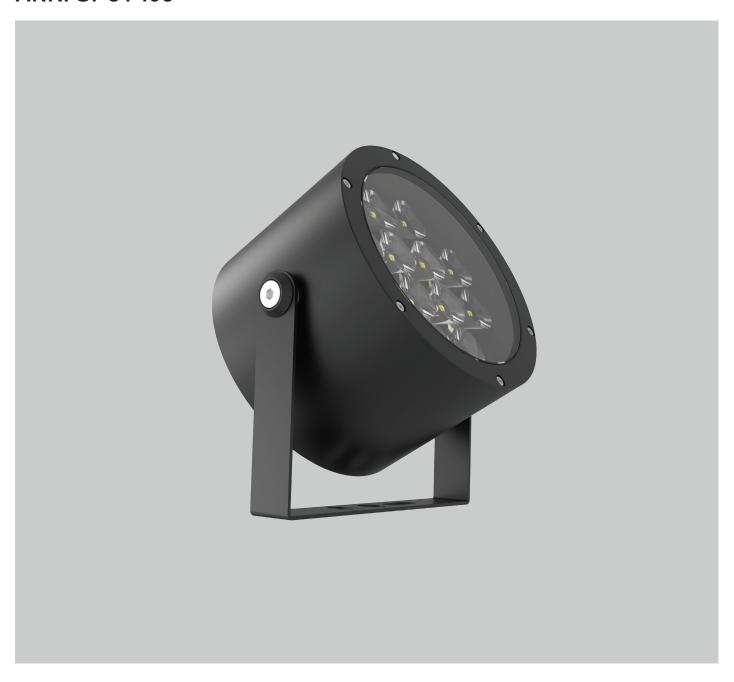

## **ARKI SPOT 150**

Floodlight designed for architecure illumination. IP67 class body is made of aluminium. Standard colour RAL 7016 any other on request. Wide selection of optics allows to comply with all lighting designer ideas in both historical and modern architecture illumination. Variety of drivers: standard EVG on/off driver, DALI or DMX on request. Selection of optics, lumen outputs and drivers allows to use this luminaire in different types of lighting projects. Mounting on any type of ground. Standard luminaire is not intended for use in increased corrosivity category environment, e.g. with increased salt concentration. Extra corrosion protection is available on request.

## **ARKI SPOT 150**

Mounting: Ground/wall mounting

Body material: Aluminium

Colour: Standard anthracite grey RAL 7016, other RAL colours on request

 Lumen output:
 Standard up to 3200 lm, any other on request

Light distribution: Symmetric / asymmetric

Optics: Lens

Beam angle: 8°/11°/20°/30°/40°/60°/0val 45°x10°/Assymetric, other on request

Diffuser: CG clear glass

Warranty: 5 Years standard warranty

## ARKI SPOT 150 ground or wall mounted luminaire

All current index numbers, lumen outputs, power consumption and many other technical information are available in our 2024 pricelist.

Basic dimensions